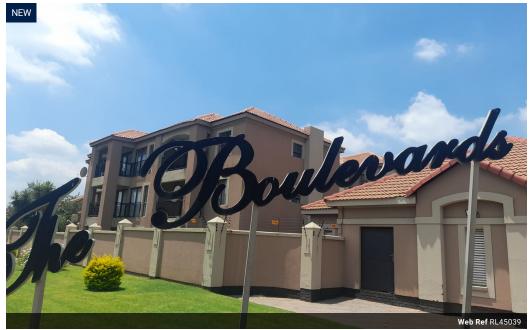

### Upmarket Groud Floor Flat @ R7,500

# This Ground Floor Flat Offers: \* Neatly Tiled \* Carpets in Bedrooms

- \* Modern Finishes
- \* Open plan Lounge with Beautifull Kitchen
- \* 2 Bedrooms with BIC
- \* 2 Bathrooms \* Patio Walking out in Private Garden
- \* Additional Water to be Paid by Tenant
- \* Prepaid Electricity