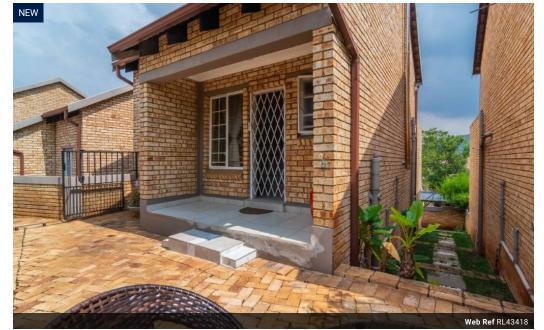

## Stunning 2 Bedroom 2 Bathroom Duplex Townhouse

This stunning 2 bedroom 2 bathroom duplex in a popular well managed 24/7 security manned complex in Wilgeheuwel.

As you enter the front entrance hall the unit split into:

Ground floor - with a well sized bedroom with BIC opposite is a bathroom with toilet, basin and shower.

Upstairs - Spacious main bedroom with ample cupboards with a ensuite bathroom with bath, basin and toilet.

Down stairs is a open plan lounge with kitchen and entertainment area.

Pets allowed.

Rental - R8 840 Rental Deposit - R 8 840 Utilities Deposit - R3 500

Electricity is billed as per consumption Water is billed as per consumption