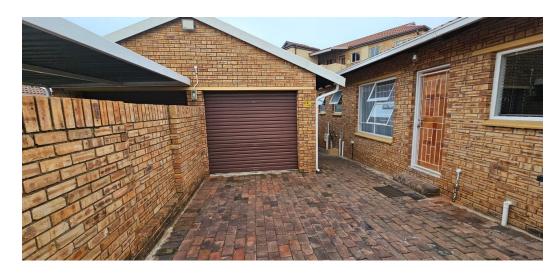

## SOLE MANDATE

Web Ref RL47525

R8,480 pm

Lease Period 12 months
Annual Escalation -

Availability 01 Oct 2025

Deposit R11,480

Stunning 3 Bedroom 2 Bathroom semi-detached Townhouse in Secure Complex in Horison

This neat Lockup & Go face-brick semi-detached 3 Bedroom 2 Bathroom Townhouse with 1x Lockable Garage and 1x open parking & 1x off -street parking outside the Unit nestled in a well maintained secure complex is available from 1 October 2025 for a mature Couple or a Single Parent with 2 or 3x kids.

## Features

| Interior     |    | Exterior            |       | Sizes      |                     |
|--------------|----|---------------------|-------|------------|---------------------|
| Bedrooms     | 3  | Garages             | 1     | Floor Size | 98m²                |
| Bathrooms    | 2  | Carports / Parkings | 3     | Land Size  | 9,701m <sup>2</sup> |
| Kitchens     | 1  | Security            | Yes   |            |                     |
| Recep. Rooms | 1  | Pool                | No    |            |                     |
| Furnished    | No | Views               | False |            |                     |