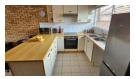

The Kitchen is standard with Hob, undercounter Oven and a Extractor and ample cupboard space as well a water connection for an additional front load appliance, that seamlessly leads onto a well sized Open plan cozy Lounge area with Laminated floorings that flows outside to a private manicured backyard to relax with family & visitors