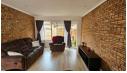

The Kitchen is standard with Hob, undercounter Oven and a Extractor and ample cupboard space as well a water connection for an additional front load appliance, that seamlessly leads onto a well sized Open plan cozy Lounge area with Laminated floorings that flows outside to a private manicured backyard to relax with family & visitors