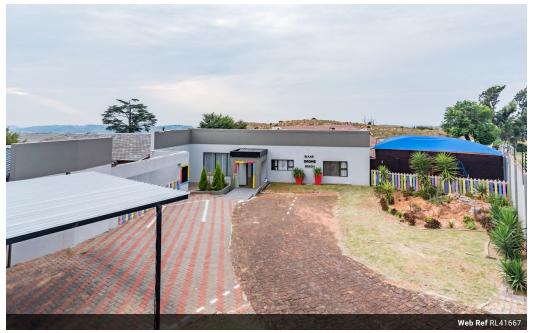

## Large Stunning Property With Spectacular Views

This stunning large property (previously used as a nursey school) offers 6 bedrooms, 3 bathrooms, open-plan lounge /dining room & a gourmet kitchen.

The house offers a large family all the space they need as the one side of the house has 4 bedrooms, 2 bathrooms, kitchen, lounge dining room.

The other side of the house has 2 Bedrooms, kitchen, lounge & bathroom.

Large garden with pool & the most spectacular views overlooking the Kloofendal Nature reserve.

Ample parking & great security.

Don't let this one slip through your fingers.