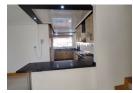

Separate spacious Lounge and Dining Room leading out to a inside Sunroom which can be used as TV / Game area.

Modern Fitted Kitchen with Granite Tops and double sink & a space for another water connection appliance.