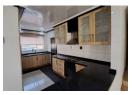

Separate spacious Lounge and Dining Room leading out to a inside Sunroom which can be used as TV / Game area.

Modern Fitted Kitchen with Granite Tops and double sink & a space for another water connection appliance.