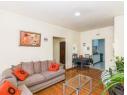

The fully tiled 2 Bedroom flat consists of :

- \* Decent sized open plan cozy Lounge with a small side Dining area that leads off to a small balcony. \* Separate Large Kitchen with water connection for a Top loaded washing machine
- \* 2x Big fully tiled Bedrooms with Built-in cupboards the Main slightly bigger with more cupboard space.
- \* Standard Tiled Bathroom with Basin and Bathtub only and separate Toilet
- \* 1x Covered Parking