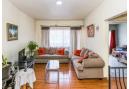

The fully tiled 2 Bedroom flat consists of :

- \* Decent sized open plan cozy Lounge with a small side Dining area that leads off to a small balcony. \* Separate Large Kitchen with water connection for a Top loaded washing machine
- \* 2x Big fully tiled Bedrooms with Built-in cupboards the Main slightly bigger with more cupboard space.
- \* Standard Tiled Bathroom with Basin and Bathtub only and separate Toilet
- \* 1x Covered Parking