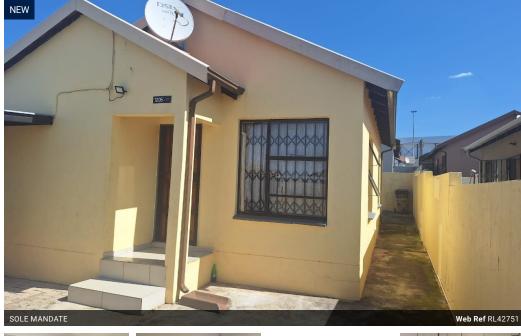

## 2 Bedroom, 1 Bathroom, Double Carport House

This lovely house is on large stand.

Automated gate gives you access to this lovely home with ample lock-up & undercover parking.

Well fitted kitchen, bathroom with separate toilet. Main bedroom with BIC.

## Features

| Pets Allowed | Yes |                     |       |            |       |
|--------------|-----|---------------------|-------|------------|-------|
| Interior     |     | Exterior            |       | Sizes      |       |
| Bedrooms     | 2   | Carports / Parkings | 6     | Floor Size | 63m²  |
| Bathrooms    | 1   | Security            | No    | Land Size  | 200m² |
| Kitchens     | 1   | Pool                | No    |            |       |
| Recep. Rooms | 1   | Views               | False |            |       |
| Furnished    | No  |                     |       |            |       |