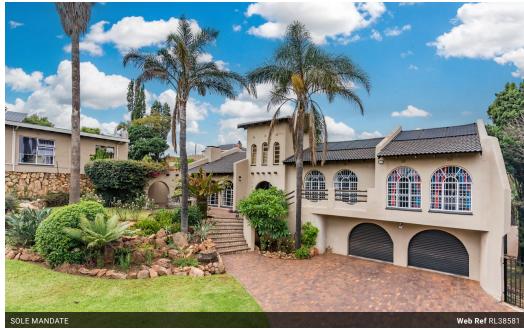

Deposit R31,500

A house that a family can only wish for! Spacious, light and airy, with a beautiful landscaped garden.

The home offers a split-living area with the bedrooms & bathrooms a few stairs up. The bedrooms are spacious and carpeted with built-in cupboards. There are 2 full bathrooms with both shower & bath & a guest loo for visitors.

The main bedroom has a walk-in wardrobe and a full bathroom with 2 basins on a vanity stand, bath, shower and toilet.

The study can be used as an additional bedroom or a study/office.

There are two areas that can be used as a formal lounge & the other as a TV Room that leads out to a patio has a thatch area with a braai, space to entertain and enjoy the summer months. From this patio, one can go downstairs to the sparkling swimming pool. Entertainers dream!