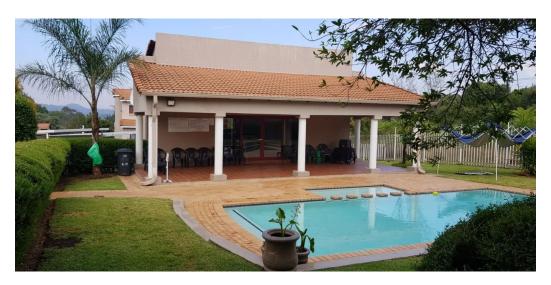

## 2 Bedroom 1 Bathroom Ground Floor Unit Available

This pet friendly ground floor unit has its own garden. Large open plan lounge, kitchen.

Bathroom has bath and shower. Large bedrooms with BIC.

Unit is a corner stand. There is a lovely pool and Club house in the complex too!

## Features

| Pets Allowed | Yes |                     |       |            |                      |
|--------------|-----|---------------------|-------|------------|----------------------|
| Interior     |     | Exterior            |       | Sizes      |                      |
| Bedrooms     | 2   | Carports / Parkings | 1     | Floor Size | 82m <sup>2</sup>     |
| Bathrooms    | 1   | Security            | No    | Land Size  | 32,204m <sup>2</sup> |
| Kitchens     | 1   | Pool                | Yes   |            |                      |
| Recep. Rooms | 1   | Views               | False |            |                      |
| Furnished    | No  |                     |       |            |                      |