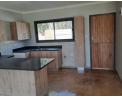

## 2 Bedroom House To Let in Kameeldrift East

Situated close Derdepark centre and Die Poort primary school. This newly buildt 2 bedroom house is located on a small holding. This house has solar electrcity. Gas stove and geyser. Water per meter. Only 2 small dogs allowed.

## Features

| Interior     |    |
|--------------|----|
| Bedrooms     | 2  |
| Bathrooms    | 1  |
| Kitchens     | 1  |
| Recep. Rooms | 1  |
| Furnished    | No |

| Exterior            |       |
|---------------------|-------|
| Carports / Parkings | 2     |
| Security            | No    |
| Pool                | No    |
| Views               | False |
|                     |       |