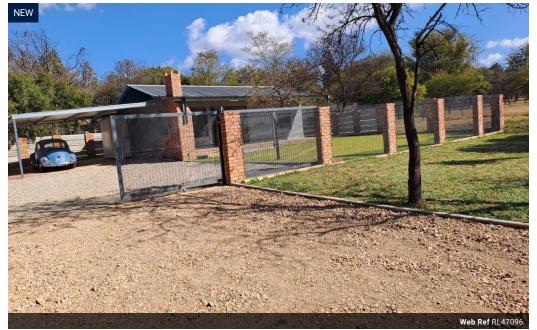

## 2 Bedroom House To Let in Kameeldrift East

Situated close Derdepark centre and Die Poort primary school. This newly buildt 2 bedroom house is located on a small holding. This house has solar electrcity. Gas stove and geyser. Water per meter. Only 2 small dogs allowed.

## Features

| Interior     |    |
|--------------|----|
| Bedrooms     | 2  |
| Bathrooms    | 1  |
| Kitchens     | 1  |
| Recep. Rooms | 1  |
| Furnished    | No |

| Exterior            |       |
|---------------------|-------|
| Carports / Parkings | 2     |
| Security            | No    |
| Pool                | No    |
| Views               | False |
|                     |       |