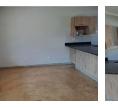

## 2 Bedroom House To Let in Kameeldrift East

Situated close Derdepark centre and Die Poort primary school. This newly buildt 2 bedroom house is located on a small holding. This house has solar electrcity. Gas stove and geyser. Water per meter. Only 2 small dogs allowed.

## Features

| Interior     |    |
|--------------|----|
| Bedrooms     | 2  |
| Bathrooms    | 1  |
| Kitchens     | 1  |
| Recep. Rooms | 1  |
| Furnished    | No |

| Exterior            |       |
|---------------------|-------|
| Carports / Parkings | 2     |
| Security            | No    |
| Pool                | No    |
| Views               | False |
|                     |       |