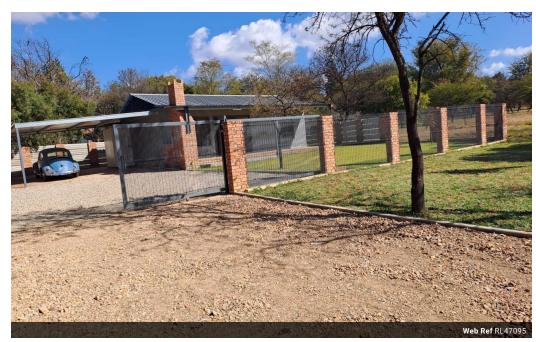

## 2 Bedroom House To Let in Kameeldrift East

Situated close Derdepark centre and Die Poort primary school. This newly buildt 2 bedroom house is located on a small holding. This house has solar electricity. Gas stove and geyser. Water per meter. Only 2 small dogs allowed.

## **Features**

| Pets Allowed | Yes |                     |       |
|--------------|-----|---------------------|-------|
| Interior     |     | Exterior            |       |
| Bedrooms     | 2   | Carports / Parkings | 2     |
| Bathrooms    | 1   | Security            | No    |
| Kitchens     | 1   | Pool                | No    |
| Recep. Rooms | 1   | Views               | False |
| Furnished    | No  |                     |       |