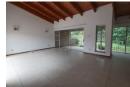

Deposit R16,750

Oak Park - Townhouse

Put this one on your viewing list!

Spacious unit in an upmarket area. 3 bedrooms, 2 bathrooms, open plan Lounge/Dining Room leading to kitchen with scullery/laundry area. The lounge has high ceilings and sliding glass doors leading to a private court yard on the one side and a covered patio and garden on the other side. There is a gate in the garden leading to the stream running through the complex. The 3 bedrooms are serviced by 2 spacious bathrooms - main and en-suite. The unit is tiled throughout. The double garage has automated doors. The rental excludes utility costs.