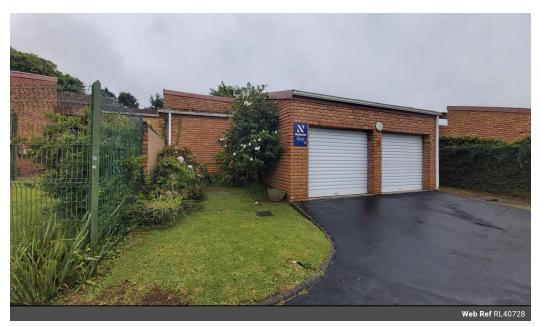

Deposit R16,750

Oak Park - Townhouse

Put this one on your viewing list!

Spacious unit in an upmarket area. 3 bedrooms, 2 bathrooms, open plan Lounge/Dining Room leading to kitchen with scullery/laundry area. The lounge has high ceilings and sliding glass doors leading to a private court yard on the one side and a covered patio and garden on the other side. There is a gate in the garden leading to the stream running through the complex. The 3 bedrooms are serviced by 2 spacious bathrooms - main and en-suite. The unit is tiled throughout. The double garage has automated doors. The rental excludes utility costs.