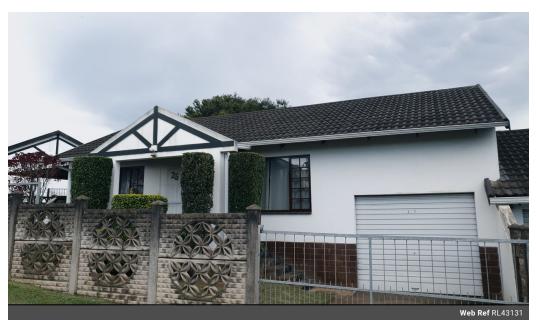

## 2 BEDROOM SIMPLEX TO RENT IN CLELAND

2 Beds 1 Bathroom

Open plan Lounge/Dining room and Kitchen with a built in stove/oven.

Single lock-up garage

Lovely spacious apartment conveniently located in -Pietermaritzburg CLELAND and close to all amenities!!!

## Features

| Interior     |    | Exterior            |       |
|--------------|----|---------------------|-------|
| Bedrooms     | 2  | Garages             | 1     |
| Bathrooms    | 1  | Carports / Parkings | 1     |
| Kitchens     | 1  | Security            | No    |
| Recep. Rooms | 2  | Pool                | No    |
| Furnished    | No | Views               | False |
|              |    |                     |       |