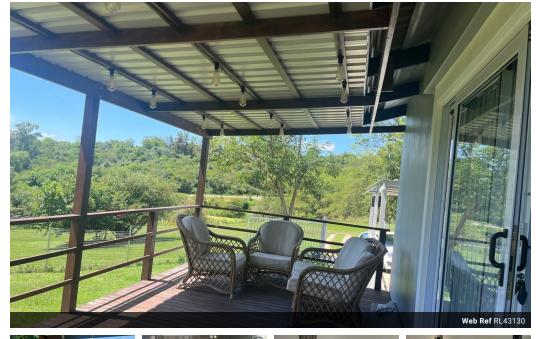

## 2 BEDROOM FULLY FURNISHED COTTAGE TO RENT IN ASHBURTON

Set in a peaceful, scenic environment. Viewing nature at its best. This fully furnished cottage has 2 Bedrooms, 1 bathroom with shower, open-plan lounge and kitchen with built in oven/stove. Carport.

All you need to bring are your personal effects and yourself. Rental includes water and Lights.

Features