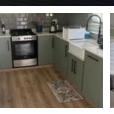

## 2 BEDROOM FULLY FURNISHED COTTAGE TO RENT IN ASHBURTON

Set in a peaceful, scenic environment. Viewing nature at its best. This fully furnished cottage has 2 Bedrooms, 1 bathroom with shower, open-plan lounge and kitchen with built in oven/stove. Carport.

## Interior

| Bedrooms     | 2  |
|--------------|----|
| Bathrooms    | 1  |
| Kitchens     | 1  |
| Recep. Rooms | 1  |
| Furnished    | No |

| Exterior            |  |
|---------------------|--|
| Carports / Parkings |  |
| Security            |  |
| Pool                |  |
| Views               |  |
|                     |  |