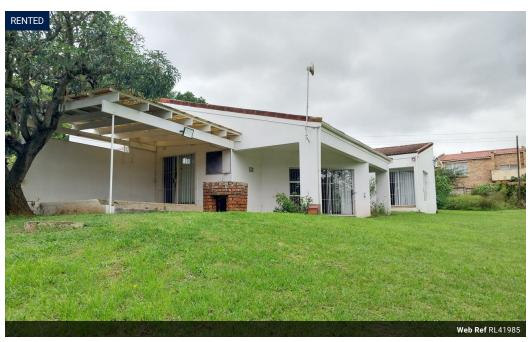

## Six Bedroom House to Rent In Fortgale - Mthatha

This stunning property is situated in the highly sought-after area of Fortgale. It offers five bedrooms in the main house, a fitted kitchen, three bathrooms, an open-plan lounge and dining area, as well as an additional bedroom and toilet on the outside that can be used as staff. The property also has a double garage and a car port with space for two cars.

The house is also secure with a remote controlled gate and garage, a wall all around the perimeter, as well as burglar bars on all opening doors or windows.

Location is also prime as it is less than a kilometer away from shops such as SPAR, petrol stations, the university, and just a walking distance away from public transport..

## **Features**

| Pets Allowed | Yes |                     |       |           |                     |
|--------------|-----|---------------------|-------|-----------|---------------------|
| Interior     |     | Exterior            |       | Sizes     |                     |
| Bedrooms     | 6   | Garages             | 2     | Land Size | 2,265m <sup>2</sup> |
| Bathrooms    | 4   | Carports / Parkings | 5     |           |                     |
| Kitchens     | 1   | Security            | No    |           |                     |
| Recep. Rooms | 2   | Dom. Accom.         | 1     |           |                     |
| Studies      | 1   | Pool                | No    |           |                     |
| Furnished    | No  | Views               | False |           |                     |