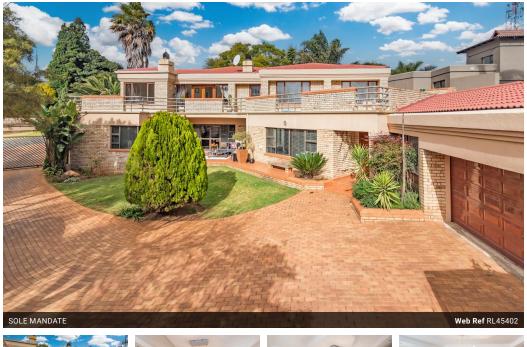

## Top Class Home On The Doorstep of Noordheuwel Highschool

This homeowner had the luxury of living in this property for close to 30 years. Why not call this home and make it your pride and joy.

It offers 4 bedrooms but can also be used as a 5 bedroom as there are 2 large studies, one of two of the studies can be used as a 5th Bedroom. Master bedroom has its own sitting room and walk-in wardrobe. 3 Full bathrooms all with bath and shower, 2 are ensuites. The property offers a guest toilet too. Wind down your busy work day in the Formal Lounge or watch your favorite series on TV in the open plan TV room with built in gas fire. The Dining room can be used for those Family Sunday lunches, pour your guests a welcome drink from the built in cocktail bar room nicely situated between all 3 living rooms and kitchen. Kitchen offers a full gas Smeg stove and a scullery / laundry.

## Features

| Pets Allowed | Yes |                     |       |            |                     |
|--------------|-----|---------------------|-------|------------|---------------------|
| Interior     |     | Exterior            |       | Sizes      |                     |
| Bedrooms     | 4   | Garages             | 2     | Floor Size | 1,197m <sup>2</sup> |
| Bathrooms    | 3   | Carports / Parkings | 2     | Land Size  | 1,250m <sup>2</sup> |
| Kitchens     | 1   | Security            | Yes   |            |                     |
| Recep. Rooms | 3   | Dom. Accom.         | 1     |            |                     |
| Studies      | 2   | Pool                | No    |            |                     |
| Furnished    | No  | Views               | False |            |                     |