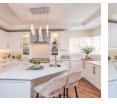

## Top Class Home On The Doorstep of Noordheuwel Highschool

This homeowner had the luxury of living in this property for close to 30 years. Why not call this home and make it your pride and joy.

It offers 4 bedrooms but can also be used as a 5 bedroom as there are 2 large studies, one of two of the studies can be used as a 5th Bedroom. Master bedroom has its own sitting room and walk-in wardrobe. 3 Full bathrooms all with bath and shower, 2 are ensuites. The property offers a guest toilet too. Wind down your busy work day in the Formal Lounge or watch your favorite series on TV in the open plan TV room with built in gas fire. The Dining room can be used for those Family Sunday lunches, pour your guests a welcome drink from the built in cocktail bar room nicely situated between all 3 living rooms and kitchen. Kitchen offers a full gas Smeg stove and a scullery / laundry.