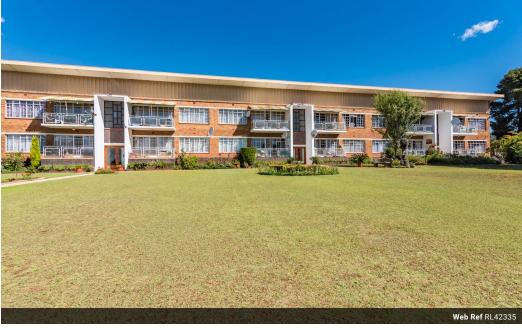

## Classic Golden Oldie Centrally Situated

This very popular 2 bedroom apartment in a sought-after complex is ideal for a young couple starting off.

- 2 Bedroom with the main able to fit in a queen or king size bed with built in cupboard, whereas the 2nd bedroom will fit in a three-quarter bed with built in cupboards.
- 1 Bathroom with bath and overhead shower facility.

Lounge - large spacious lounge leading into your own private patio.

Kitchen - ample storage space and able to fit one wet appliance.

Single carport which is behind a lockable gate.

No

Located in Monument close to schools, shopping center and bus routs.