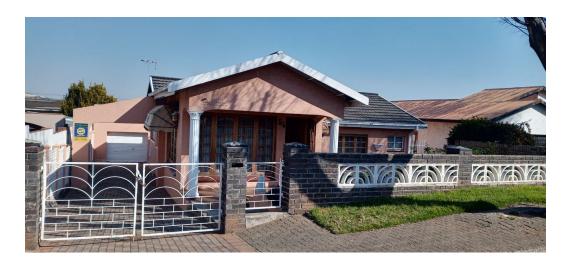

Availability 01 Jun 2025

Deposit R12,500

Large 3 Bedroom/2 Bathroom Family Home with a Lockable Garage & Domestic Room for Rental in Bosmont

This Neat well-sized 3 Bedroom Home is now available for Rental Accommodation in the upper side of Bosmont.

An ideal home for a large family with a servant quarters and Lockable Garage and fully paved yard for an outside Pet Friendly dog

Beautifully Tiled Home consist of:

A spacious Kitchen with 1x water appliance connection boasts a neat Breakfast Nook area for family seating. Enough cupboard space with a Pantry section.

## Features

| Pets Allowed | Yes |                     |       |            |       |
|--------------|-----|---------------------|-------|------------|-------|
| Interior     |     | Exterior            |       | Sizes      |       |
| Bedrooms     | 3   | Garages             | 1     | Floor Size | 149m² |
| Bathrooms    | 2   | Carports / Parkings | 3     | Land Size  | 496m² |
| Kitchens     | 1   | Security            | No    |            |       |
| Recep. Rooms | 2   | Dom. Accom.         | 1     |            |       |
| Furnished    | No  | Pool                | No    |            |       |
|              |     | Views               | False |            |       |