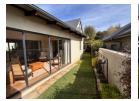

The lounge/dining room and kitchen are open plan with glass doors leading to a beautiful sun room leading to a well established garden.

The kitchen boasts a gas hob and electric under counter oven, spacious centre island and an abundance of cupboard space. The scullery and laundry area lead off the kitchen.