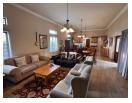

## R14,995 pm

Lease Period 12 months Annual Escalation -Lease Excludes: Utility costs

Deposit R17,995

Howick - St Johns Village

A superb find in St John's Village

Retire in Style - Exclusively for active retirees over 55. The perfect blend of comfort and elegance, featuring 3 bedrooms, one with a built in desk, 2 bathrooms, plus a guest bathroom.

The lounge/dining room and kitchen are open plan with glass doors leading to a beautiful sun room leading to the well established pretty garden. The kitchen boasts a gas hob and electric under counter oven, spacious centre island and an abundance of cupboard space. A separate scullery and laundry area leads off the kitchen.