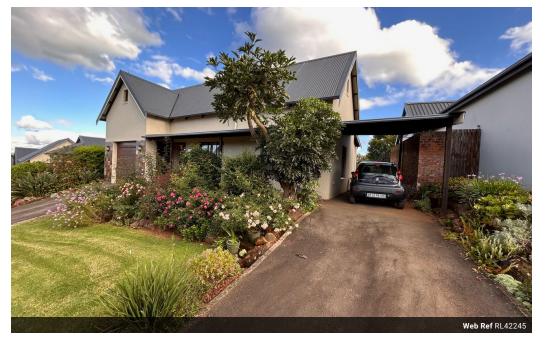

## R14,995 pm

Lease Period 12 months Annual Escalation -Lease Excludes: Utility costs

Deposit R17,995

Howick - St Johns Village

A superb find in St John's Village

Retire in Style - Exclusively for active retirees over 55. The perfect blend of comfort and elegance, featuring 3 bedrooms, one with a built in desk, 2 bathrooms, plus a guest bathroom.

The lounge/dining room and kitchen are open plan with glass doors leading to a beautiful sun room leading to the well established pretty garden. The kitchen boasts a gas hob and electric under counter oven, spacious centre island and an abundance of cupboard space. A separate scullery and laundry area leads off the kitchen.

Bathrooms are spacious with modern upmarket finishes.

Single garage with storage space plus a carport and staff facilities consisting of a toilet and basin.

Electricity and water charges are excluded from the rent and will be billed according to the tenants usage.