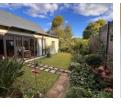

The lounge/dining room and kitchen are open plan with glass doors leading to a beautiful sun room leading to the well established pretty garden. The kitchen boasts a gas hob and electric under counter oven, spacious centre island and an abundance of cupboard space. A separate scullery and laundry area leads off the kitchen.