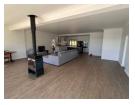

### Howick Townhouse

2

Stylish and modern - situated in a sought after complex. North facing with stunning views over the Umgeni Valley. Easy access to Howick business area, schools, medical facilities and most amenities. Controlled access and good security.

This unit consists of 3 bedrooms with bic's plus a study or 4th bedroom (no bic's in study/4th bedroom), 2 bathrooms - main ensuite. Spacious lounge/dining room with wood burner. Lovely patio with stack doors to enjoy the view no matter what the weather. Kitchen has gas hob, double oven, fridge and dishwasher. Single lock-up garage.