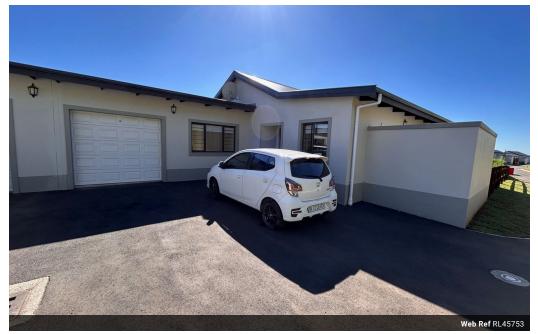

### Howick Townhouse

2

Stylish and modern - situated in a sought after complex. North facing with stunning views over the Umgeni Valley. Easy access to Howick business area, schools, medical facilities and most amenities. Controlled access and good security.

This unit consists of 3 bedrooms with bic's plus a study or 4th bedroom (no bic's in study/4th bedroom), 2 bathrooms - main ensuite. Spacious lounge/dining room with wood burner. Lovely patio with stack doors to enjoy the view no matter what the weather. Kitchen has gas hob, double oven, fridge and dishwasher. Single lock-up garage.