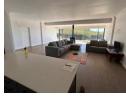

This unit consists of 3 bedrooms with bic's plus a study or 4th bedroom (no bic's in study/4th bedroom), 2 bathrooms - main ensuite. Spacious lounge/dining room with wood burner. Lovely patio with stack doors to enjoy the view no matter what the weather. Kitchen has gas hob, double oven, fridge and dishwasher. Single lock-up garage.