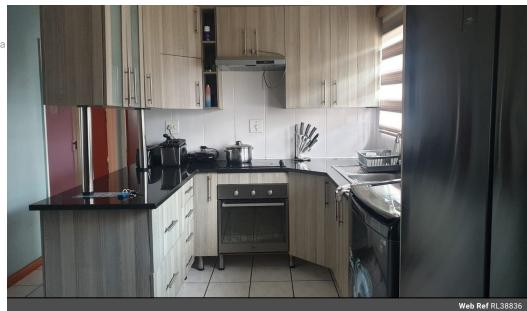

## 3 Bedroom house

This family-friendly 3-bedroom home, located in Wilsonia, offers a spacious open-plan kitchen and lounge area. The kitchen features built-in cupboards, a stove with an oven and hob, and tiled floors.