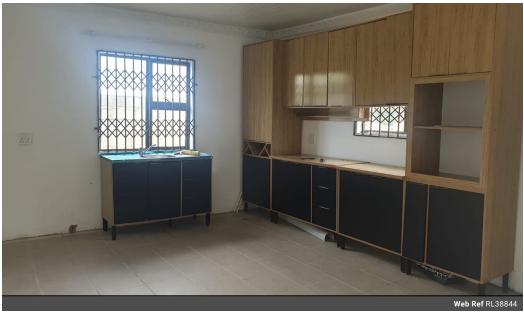

## 3 bedroom house in Braelyn

A spacious 3-bedroom open-plan house for rent in Amalinda. The home features a large open-plan kitchen and lounge area, with a beautifully tiled floor and built-in cupboards in the kitchen.

All bedrooms are generously sized and come with built-in cupboards. The house includes one bathroom. The yard is shared and

secure and offers plenty of space for the whole family.

Please note the following with regards to finances: