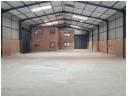

## Stunning Newly Built A-Grade Warehouse Available To Let

Sizes

Introducing a brand-new warehousing facility available for lease in Alrode South, featuring a generous 1,440m² of space, divided into two identical units of 720m² each. This warehouse showcases impressive eaves height, providing ample room for both storage and operational activities. Equipped with six high roller doors, the facility ensures efficient loading and unloading processes, while the 9.5m-wide driveway enhances accessibility for large trucks and deliveries. The modern design and layout prioritize operational efficiency and comfort.

## Features

**Zoning** Commercial

Exterior

Security Yes

 $\begin{array}{lll} \hbox{Floor Size} & 1,440 \text{m}^2 \\ \hbox{Land Size} & 2,365 \text{m}^2 \\ \hbox{Building Height} & 15 \text{m} \end{array}$ 