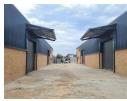

## Stunning Newly Built A-Grade Warehouse Available To Let

Sizes

Introducing a brand-new warehousing facility available for lease in Alrode South, featuring a generous 1,440m² of space, divided into two identical units of 720m² each. This warehouse showcases impressive eaves height, providing ample room for both storage and operational activities. Equipped with six high roller doors, the facility ensures efficient loading and unloading processes, while the 9.5m-wide driveway enhances accessibility for large trucks and deliveries. The modern design and layout prioritize operational efficiency and comfort.

## Features

**Zoning** Commercial

Exterior

Security Yes

 $\begin{array}{lll} \hbox{Floor Size} & 1,440 \text{m}^2 \\ \hbox{Land Size} & 2,365 \text{m}^2 \\ \hbox{Building Height} & 15 \text{m} \end{array}$ 