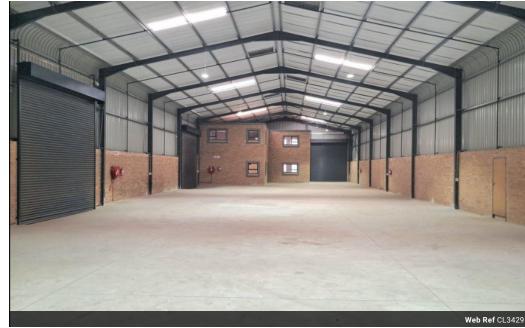

## Stunning Newly Built A-Grade Warehouse Available To Let

Sizes

Introducing a brand-new warehousing facility available for lease in Alrode South, featuring a generous 1,440m² of space, divided into two identical units of 720m² each. This warehouse showcases impressive eaves height, providing ample room for both storage and operational activities. Equipped with six high roller doors, the facility ensures efficient loading and unloading processes, while the 9.5m-wide driveway enhances accessibility for large trucks and deliveries. The modern design and layout prioritize operational efficiency and comfort.

\*\*Location:\*\* Alrode South, Alberton, conveniently located near major routes such as the R59 and N3 highways.

\*\*Key Features:\*\*

- \*\*Electrical Power:\*\* 80 amps per 720m² unit.

## Features

**Zoning** Commercial

Exterior

Security Yes

 $\begin{array}{lll} \hbox{Floor Size} & 1,440 \text{m}^2 \\ \hbox{Land Size} & 2,365 \text{m}^2 \\ \hbox{Building Height} & 15 \text{m} \end{array}$ 